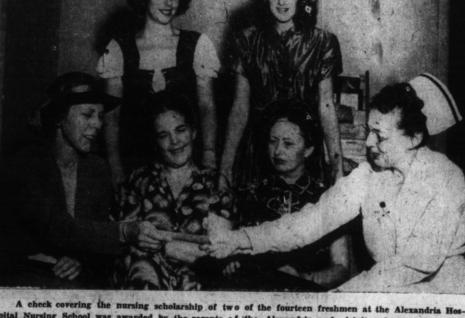

pital Nursing School was awarded by the regents of the Alexandria and vicinity chapters last week wn receiving the check is Mrs. Irene Roszel superintendent of nurses.

From left to right, seated are Mrs. Robert Wh eat, Regent of the John Alexander Chapter; Mrs. hiern Douglass. Regent of Mt. Vernon; and Mr s. Carl J. Owsley of Dr. Elisha Dick Chapter. Stand-Rathieen Douglass, Repent of ML vernon; and Mrs. Carl J. Owsley of Dr. Elisna Dick Chapter. Stand-ing are Ann Lester of Alexandria, and Marian Poole of Nokesville. Miss Poole has also received scho-larships from the Rotarian Ladies of Alexandria and the Maxandria Hospital, which will cover the entire cost of her three years of nursing. She graduated from Bretasville District High School in June and has made her home with Mr. and Mrs. L. J. Bowman.