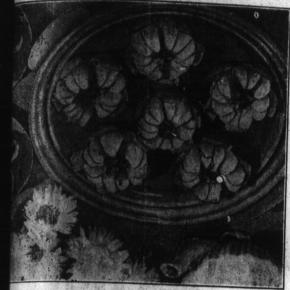

URALLY, you'll want to utilize lots of little zipper skin fruit from Torida right now at the peak of its season. Tangerines are good for them to eat," and they're

Make tangerine "blossoms" by

s easy for the cook of the to use in making pictureds or desserts like these

Make tangerine "blossoms" by making five vertical cuts in the tangerine skin from the blossom end to about 1 inch from the blossom then peel "petais" down and turn the pointed ends in. Remove white membrane. Loosen tangerine sections at the center and pull apart slightly; set in shallow baking dish. Combine remaining ingredients except orange juice, and pile into center of tangerines. Pour juice over all and bake in a hot oven (400°F) for 15 minutes, basting during baking, YIELD 6 servings