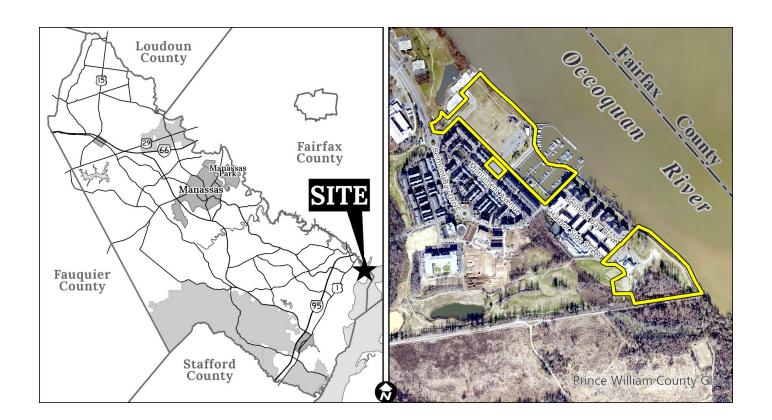

## **Staff Report**

## Special Use Permit SUP2022-00002 Belmont Bay SUP

## The staff report for this case is currently unavailable

Staff reports for Planning Commission hearings are available on the Wednesday before the scheduled hearing date.

Staff reports for the Board of County Supervisors hearings are available on the Friday before the scheduled hearing date.

Please follow the link to ePortal for more information about the case.

For more information call the Planning Office at 703-792-7615 or email planning@pwcgov.org.

To receive automatic updates about the Planning Commission and other Planning Office information, subscribe to PWC Alerts.