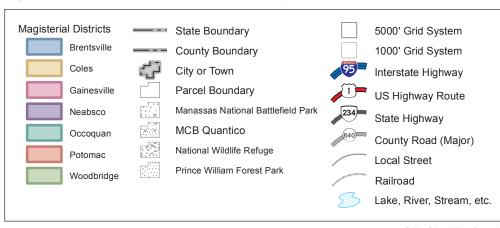

DOT)

Bicycle Lane (On-road)

Equestrian/Hiking Trail

Pedestrian Trail

Sidewalk

Other or Undefined Trail Class

#### **Trail Parking**

Parking

Trailer Parking

i Parking/Information

#### 2008 Comprehensive Plan Trails

Class I: Existing

Class I: Proposed / Planned

Class II: Existing

Class II: Proposed / Planned

Class III: Proposed / Planned

Class I: Existing Trail 1/2-mile Proximity Area

Class I: Proposed Trail 1/2-mile Proximity Area

Class II: Proposed Trail 1/2-mile Proximity Area

Class III: Proposed Trail 1/2-mile Proximity Area

### **Potomac Heritage National Scenic Trail**

Potomac Heritage National Scenic Trail

Potomac Heritage National Scenic Trail 1/2-mile Proximity Area



Center of Community 1/2-mile Proximity Area

2008 Comprehensive Plan Open Space Corridors







Prepared by the Planning Office 5 County Complex Court Suite 210 Prince William, VA 22192 Phone: 703-792-7615 Fax: 703-792-4401 email: blanning@pwcgov.org