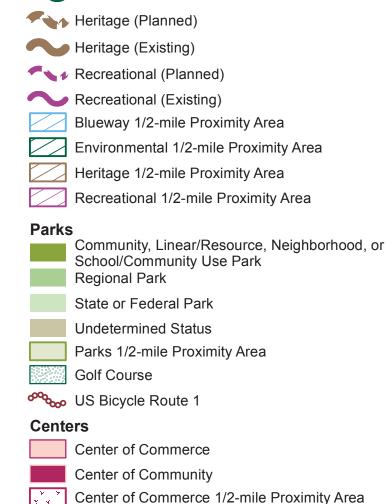

## Property Proximity Review Map: Legend Page

Blueway

Environmental

### **Potomac Heritage National Scenic Trail**

Potomac Heritage National Scenic Trail

Potomac Heritage National Scenic Trail 1/2-mile Proximity Area

Center of Community 1/2-mile Proximity Area

2008 Comprehensive Plan Open Space Corridors