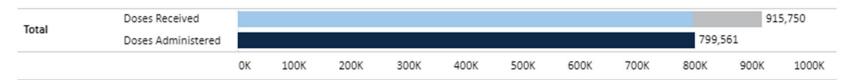

## Statewide Vaccine Dashboard First Doses

#### First Doses

<sup>\*</sup>Doses received by hospitals and local health departments (LHDs) include those redistributed to the partners listed. Doses received by partners include only those shipped directly and do not include those redistributed by hospitals and LHDs.

- Doses received by hospitals and local health departments (LHD) include those redistributed to the partners listed.
- Doses received by partners include only those shipped directly and do not include those redistributed.