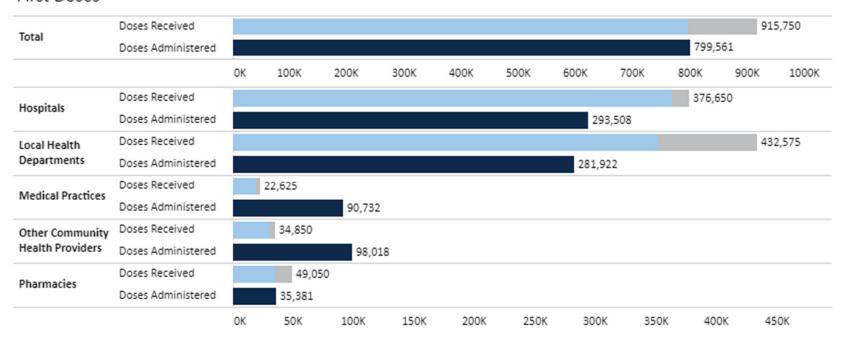

COVID-19 Vaccine Received and Administered by Facility Type and Dose\*

#### First Doses

#### First Doses

<sup>\*</sup>Doses received by hospitals and local health departments (LHDs) include those redistributed to the partners listed. Doses received by partners include only those shipped directly and do not include those redistributed by hospitals and LHDs.

- Doses received by hospitals and local health departments (LHD) include those redistributed to the partners listed.
- Doses received by partners include only those shipped directly and do not include those redistributed.