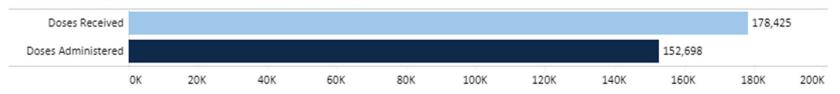

## COVID-19 in Virginia: Vaccine Doses Received and Administered

Dashboard Updated: 2/9/2021

Total Vaccine Doses Received

1,609,675

First Doses Administered

(out of received)

87.3%

Second Doses Administered

(out of received)

34.6%

First and second doses do not include 178,425 doses received through the Federal LTCF Program.

- Total number of doses received is comprised of:
  - Federal LTCF Data in the aggregate (first and second doses)
  - Virginia Vaccination Program First Doses
  - Virginia Vaccination Program Second Doses
- Total 1,609,675 equals 200% (100% of first and 100% of second doses)