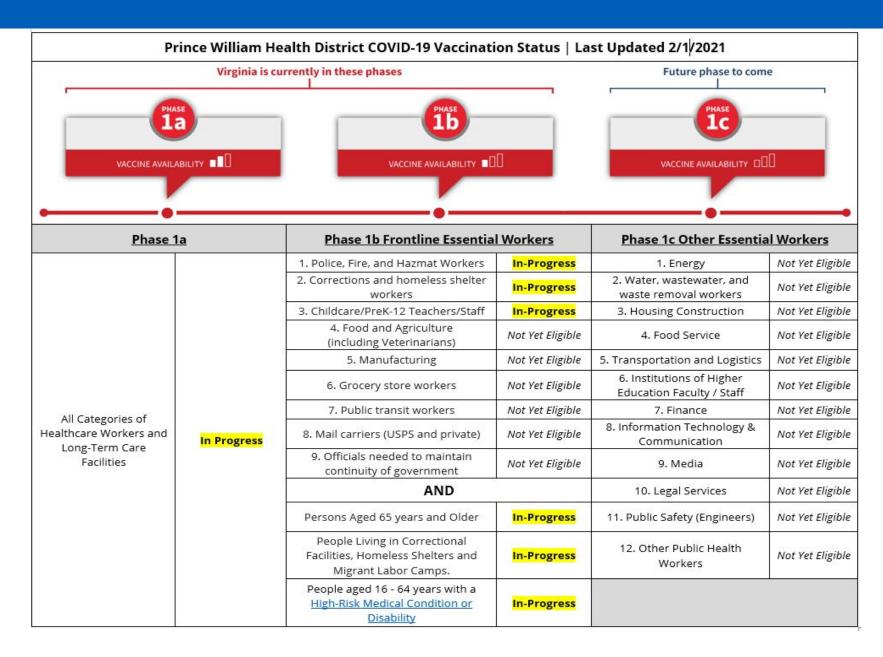

oordinator

February 9, 2021

## **Number of Positive Tests vs. Tests Conducted - Cumulative**



Number of Testing Encounters, Number of Positive Testing Encounters, and Percent Positivity\*\* by Lab Report Date - Prince William, PCR Only Percent Positivity, 7-Day Moving Average

Positive Testing Encounters

Number of Testing Encounters



## **COVID19 Testing Update**



- We have reduced our mobile test sites from 11 to 7 locations per week.
- Still at the same capacity of 200 tests/day.
- Each of the designated mobile sites are being visited once per week.
- Reasons for change:
  - 60 percent decrease in demand over the last month
  - Weather impacts on staff and logistics
- We are closely monitoring the situation and plan to adjust accordingly.

### **Vaccine Distribution Phases**





### Statewide Vaccine Dashboard





## COVID-19 in Virginia: Vaccine Doses Received and Administered



Dashboard Updated: 2/9/2021

Total Vaccine Doses Received

1,609,675

First Doses Administered

(out of received)

87.3%

Second Doses Administered

(out of received)

34.6%

First and second doses do not include 178,425 doses received through the Federal LTCF Program.

- Total number of doses received is comprised of:
  - Federal LTCF Data in the aggregate (first and second doses)
  - Virginia Vaccination Program First Doses
  - Virginia Vaccination Program Second Doses
- Total 1,609,675 equals 200% (100% of first and 100% of second doses)

## Statewide Vaccine Dashboard Cumulative Doses Received



Federal Long-Term Care Facility (LTCF) Program Doses Administered and Received



Vac