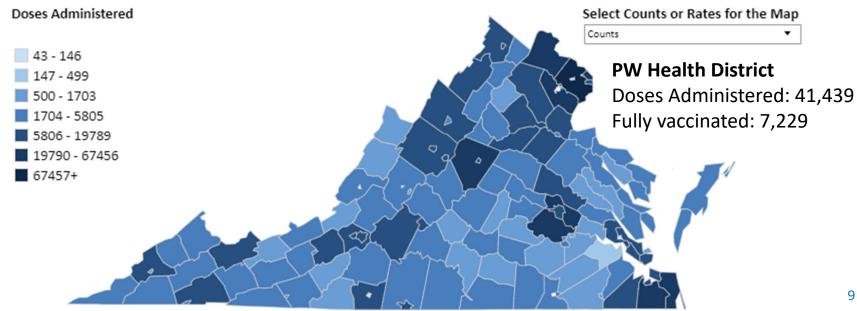

## Statewide Vaccine Dashboard By Locality of Residence

#### **COVID-19 Vaccinations in Virginia**

**Total Doses** Administered

1,130,763

People Vaccinated with at Least One Dose\*

913,158

People Fully Vaccinated

217,605

% of the Population Vaccinated with at Least One Dose

10.7%

#### Vaccine Doses Administered by Locality of Residence

Doses Not Mapped: 133,664

<sup>\*</sup> Includes people vaccinated with 1 or 2 doses of a 2-dose vaccine, including doses administered through the Federal CDC Pharmacy Partnership for Long Term Care Facilities.