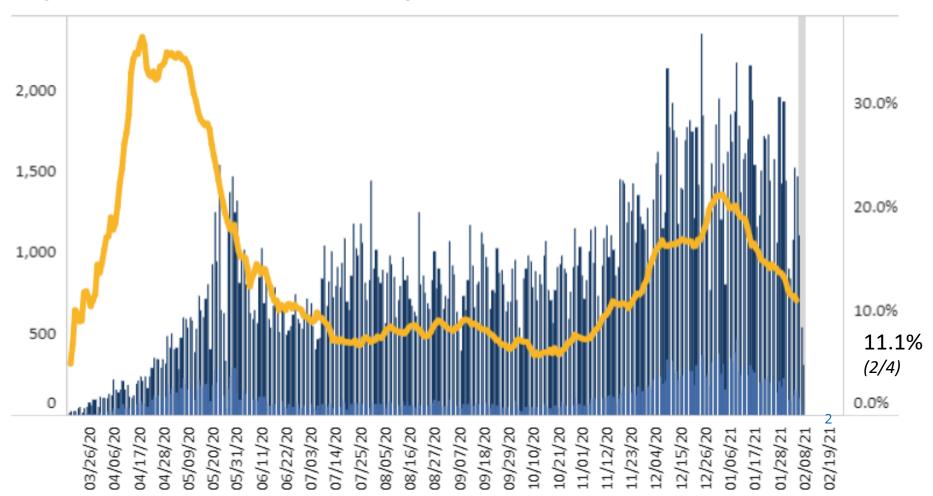

## **Number of Positive Tests vs. Tests Conducted - Cumulative**

Number of Testing Encounters, Number of Positive Testing Encounters, and Percent Positivity\*\* by Lab Report Date - Prince William, PCR Only Percent Positivity, 7-Day Moving Average

Positive Testing Encounters

Number of Testing Encounters

## **COVID19 Testing Update**

- We have reduced our mobile test sites from 11 to 7 locations per week.
- Still at the same capacity of 200 tests/day.
- Each of the designated mobile sites are being visited once per week.
- Reasons for change:
  - 60 percent decrease in demand over the last month
  - Weather impacts on staff and logistics
- We are closely monitoring the situation and plan to adjust accordingly.