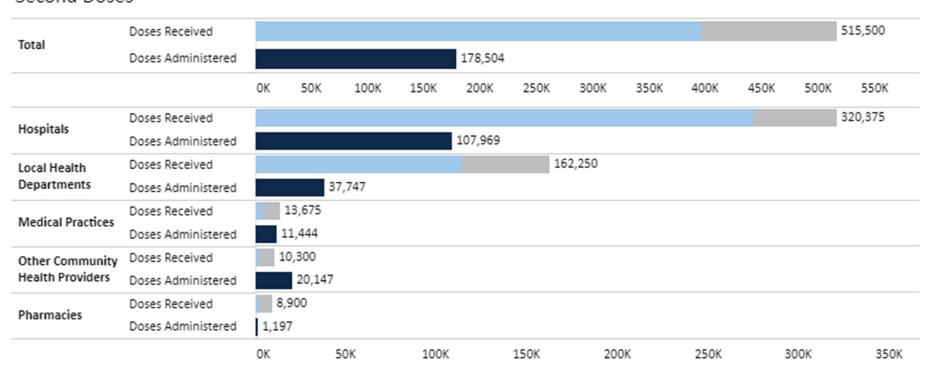

COVID-19 Vaccine Received and Administered by Facility Type and Dose\*

#### Second Doses

#### Second Doses

Second doses are shipped 3 weeks after the first doses for Pfizer and 4 weeks after the first doses for Moderna. Hospitals began to receive second doses the week of 1/4/21. Local health departments began to receive second doses the week of 1/18/21.