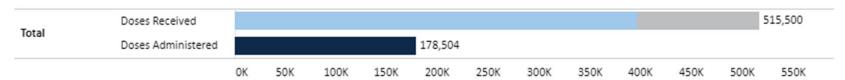

## Statewide Vaccine Dashboard Second Doses

#### Second Doses

Second doses are shipped 3 weeks after the first doses for Pfizer and 4 weeks after the first doses for Moderna. Hospitals began to receive second doses the week of 1/4/21. Local health departments began to receive second doses the week of 1/18/21.