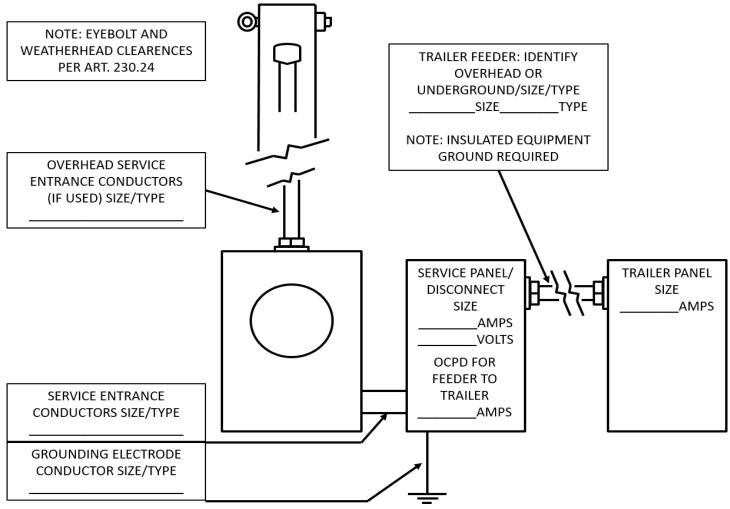

## PRINCE WILLIAM COUNTY Department of Development Services – Building Development Division

## TRAILER WITH TEMPORARY SERVICE WITHIN 30 FEET

Version 2021-07-28

| Email: |
|--------|
|        |

By checking this box, I agree to electronically signing this form.

## NEC 2017 CODE ARTICLES TO REFERENCE

- 1. ART. 550.4 MOBILE HOME NOT INTENDED AS A DWELLING UNIT
- 2. ART. 230 AND 550.32 FOR SERVICE EQUIPMENT
- 3. ART. 250 FOR GROUNDING AND 550.16 FOR INSULATED GREEN GROUNDING CONDUCTOR AND 550.33 FOR FEEDER
- 4. ART. 310.15 FOR ALLOWABLE AMPACITIES OF CONDUCTORS
- 5. ART. 110.9 SERVICE EQUIPMENT SHALL WITHSTAND FAULT CURRENTS
- 6. ART. 250.53 TWO GROUND RODS ARE REQUIRED

NOTE: If this template does not reflect the installation, it cannot be utilized. An original drawing will be required.