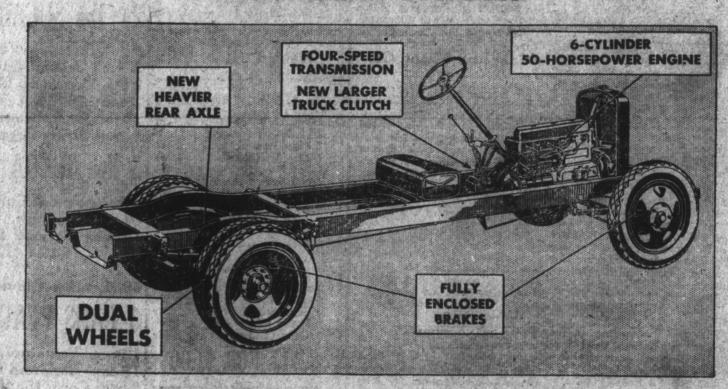

ersigned as subclassing Graynon for which deed was lost; and for general relicf,
And an an affidavit having been made and affidavit having been made and affidavit having been made and affidavit having been made in the said deed of J. Rust, his wife of trust, will on a feath of trust, will on the former of trust, will on the former of the Court of the SAIUR Graynon for which deed was lost; and for general relicf,
And it is norther ordered that having required the undersigned as such and affidavit having been made for the said deed of Virginia, containing about six acree; have assigned and conveyed for the said deed of the said dee Pursuant to the terms of that certain deed of trust from Robert A. Rust and Elizabeth J. Rust, his wife,



# A New 6-cylinder Chevrolet Truck

with Dual Wheels



A new six-cylinder 11/2-ton Chevrolet truck—with dual wheels—is now available at Chevrolet dealers everywhere. It is big and powerful. rugged and dependable. It offers many new features of outstanding value to the modern truck user. And no other truck of equal capacity costs less to operate and maintain. Your nearest Chevrolet dealer will gladly give you a trial load demonstration—any time.

Light Delivery Chassis . . . . . . . 365 Light Delivery Chassis with Cab (Pick-up box extre) Sedan Delivery ..... 595 11/4-Ton Chassis with Cab . . . 625 UTILITY 14-TON CHASSIS

**DUAL WHEELS \$25 EXTRA** ices f. o. b. Flint, Mich

IMPORTANT FEATURES

Dual wheels at slight additional cost, with six truck-type cord tires—bigger, heavier rear axle -completely enclosed four-wheel brakes-new heavy-duty t