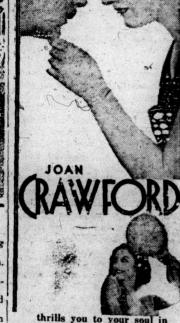

#### nth and Pasadena Landmark Plays Strategic Part in Joan Crawford Fi'm.

Pasadena's famous "Suicide Bridge" was used for the first time ners," Joan Crawford's new Metro-Goldwyn - Mayer starring vehicle which is playing at the Dixie Theatre Monday and Tuesday.

The bridge, a high span crossing okesville.

6. The Fayman bus will start from in news stories as the death tryst themselves from the railing along the suicide. The timely appearance of

FOR HOME DEM. GROUPS to the bridge, Pasadena police now are guarding the railing with a high Dumfries Home Demonstration mesh wire barricade. Property owners beneath the structure also registecting screen to be ordered.

Harry Beaumont directed the nex Crawford picture, which was adapted

Neil Hamilton and Clark Gable ber, 16, at 2:00 o'clock, at the Pardrama and the supporting cast in-

Nokesville, High School, Sept. 17

Manassas, Town Hall, Sept. 18,

an alert Salvationist saves her. Because of the death toll credited

from the Kenyon Nicholson stage play, "The Torch Song."

ish Hall.

Bethel Home Demonstration Group
will meet Thursday, September 17, at
1:00 o'clock, at the home of Mrs. Eva
Gertrude Short, George Cooper,
George F. Marion and Bert Wood-