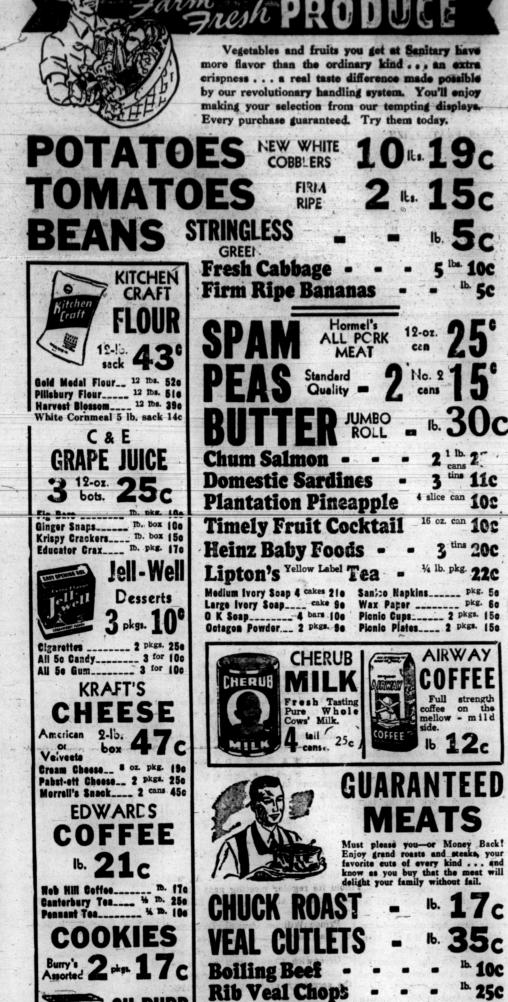

nd will be placed on the banks of the beautiful Potomac River, hushed in a background of sloping Virginia hills, amid the scenic evening quiet of the Lincoln Memorial. Concerts postponed due to rain will be held the following evening — weather permitting. The us-ual scale of low-priced seats will

again be in order. VIRGINIA TIMBER SURVEY

The United States Forest Service is conducting a survey throughout Virginia to find out the present supply of standing timber, the rate at which it is being cut and the probable extent of future supplies, as determinfirst comprehensive survey of the State as a whole, and is being conducedte by field crews who are sampling the entire State in plots on paralled lines ten miles apart, running across Virginia from north-

east to Southwest. A survey of the



SANITARY'S GUARANTEED



kesville, announces a school of music at the seminary during the week of June 24 to 30. The director is Perry enjoy the good old songs. commission of the board of Christian L. Huffaker, chairman of the music Education of the Church of the Brethren. He comes from Hagerstown, Md. The institute will run from Monday night, 7:30 throughout the week, ending with a great hymn festival on Sunday night.

Following is a tentative porgram for the daily sessions:

9:30-11:80. Private lessons voice and plano, or small groups, quartets, etc. 1:80-2:30. Children's chorus work,

ages to 15 years.

8-4. Young People's chorus work 7-8. Training for music leaders.

8-9:30, Singing school and hymn appreciation for everybody. There is no charge, except for private instruction.

Come