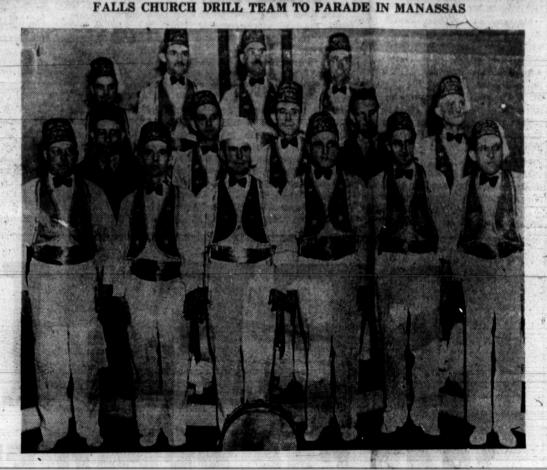

rope. E. R. Comps, clerk of the State Manassas on the evening of Wednes-mitteemen to succeed Senator Byrd, day, June 26 1940. The highlight Page Morton, of Charlotte Court tiful drills will be put on by the time. house, and Mrs. Josephine Almond, famous Falls Church Drill Team. of Roanoke. Aternates were: John I. Bryan, of Norfolk; Mrs. Hugh of the various branches of the Odd by the County School Board—a copy by the County School Board—a copy W. M. Tuck, of Halifax; Thomas W.

Flood Byrd, urging a navy strong Members of the Drill Team which will parade in Manassas June 26, enough to defend both the Atlantic Left to right (front) are R. Mitchell, Frank-Swift, J. A. Swift, Boyd Left to right (front) are R. Mitchell, Frank-Swift, J. A. Swift, Boyd Case, Frank Frazier and J. Soars; (center) J. V. Turner, Pleze Shaw, Paul Neswander, A. P. Conley, and W. E. Schimpf; (rear) W. Herman, A. P. Levister, George Middleton and C. M. Beard.