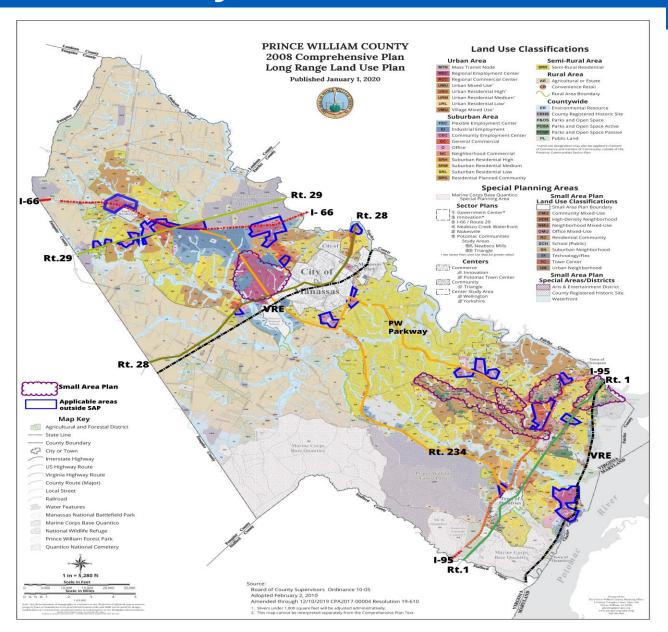

# Transportation links Community Centers PWC

Current links for small area plans and centers of commerce.

- VRE (transit)
- Interstate 66
- Interstate 95
- PW Parkway
- Rt. 1
- Rt. 28
- Rt. 29
- Rt. 234

# Current links to regional hubs

- VRE
- Interstate Highways
- State routes
  - Rt. 1
  - Rt. 15
  - Rt. 28
  - Rt. 29
  - Rt. 123