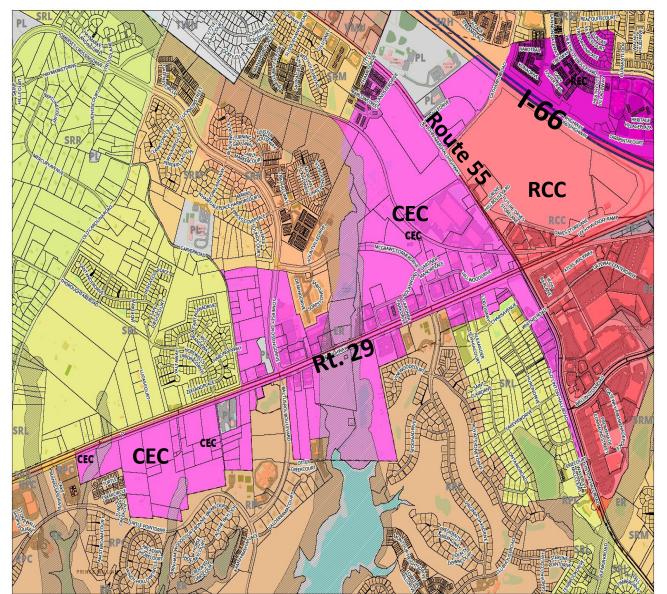

## West PWC- Route 29/ Route 55/I-66

- Linton Hall Road and Route 29.
- Western area is within the Route 29 corridor
- Village Place at Gainesville Technology Park
- Gaines Technology Park
- RCC: identified on previous slide
- CEC: Identified on previous slide
- CEC: ~178 acres part of Rt. 29 Small Area Plan