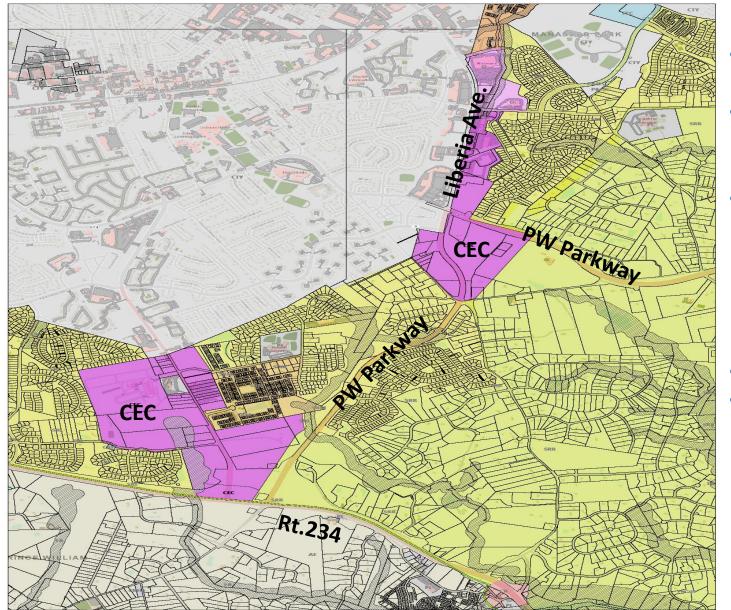

## Mid County PWC- Parkway/Liberia @ PRINCE WILLIAM COUNTY

- East side of Liberia
- East side of Prince William Parkway
- Western portion along Dumfries Road may be included in Fairground study area.
- CEC: ~ 131 acres
- CEC: ~ 213 acres
   as part of
   Fairgrounds study
   area