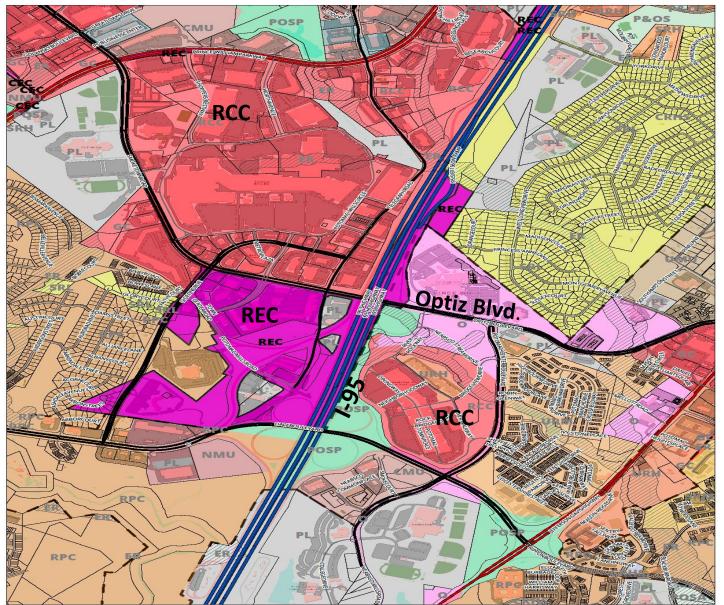

#### **East PWC- Potomac Mills**

- Potomac Mills and surrounding parcels
- South of OptizBoulevard
- Sentara Hospital
- Stonebridge at Potomac Center.
- RCC: Portions on identified on previous slide
- RCC: ~84 acres
- REC: ~199 acres