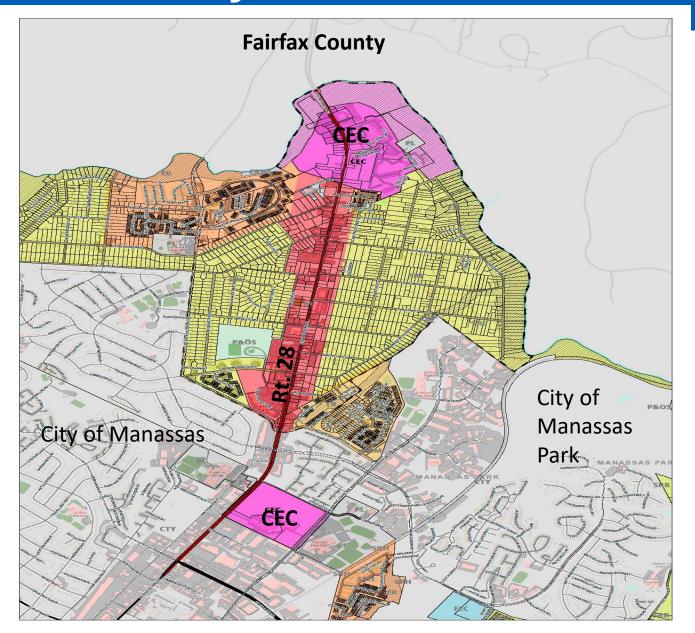

### Mid County PWC- Yorkshire

- North side of Prince County along Rt. 28
- Potential for a Gateway
- Across from Osbourn Park
- CEC: ~187 acres will be included into the Yorkshire study area