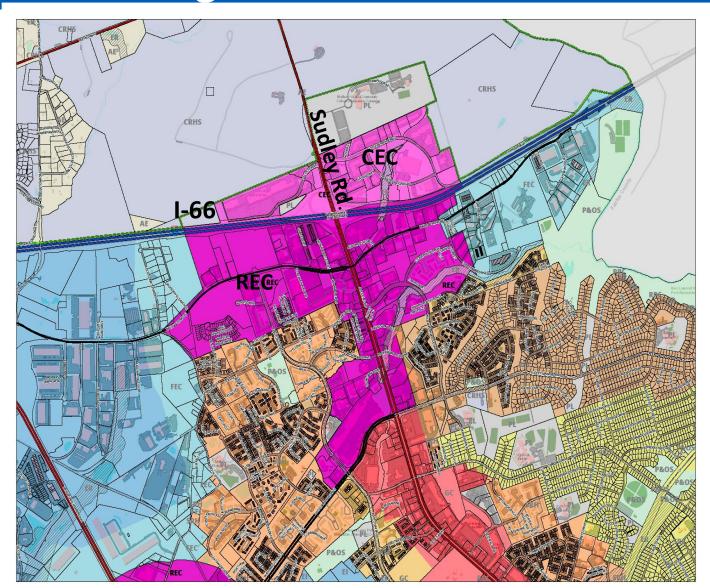

## West PWC- Sudley & I-66 Interchange

- Around I-66 Corridor
- Parkridge Center
   Shopping plaza
- South of NVCC
- Balls Ford Road
- REC: ~592 acres
- CEC: ~216 acres