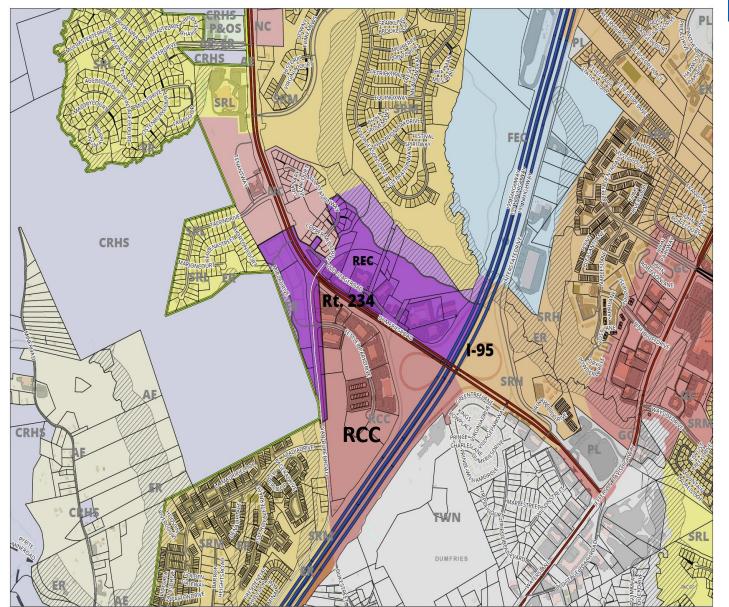

#### **East PWC- Dumfries & I-95**

- Located on Rt. 234
  Dumfries Road
- Adjacent to I-95
- Mostly shopping plaza, hotels and offices.
- RCC: ~ 115 acres
- REC: ~ 87 acres