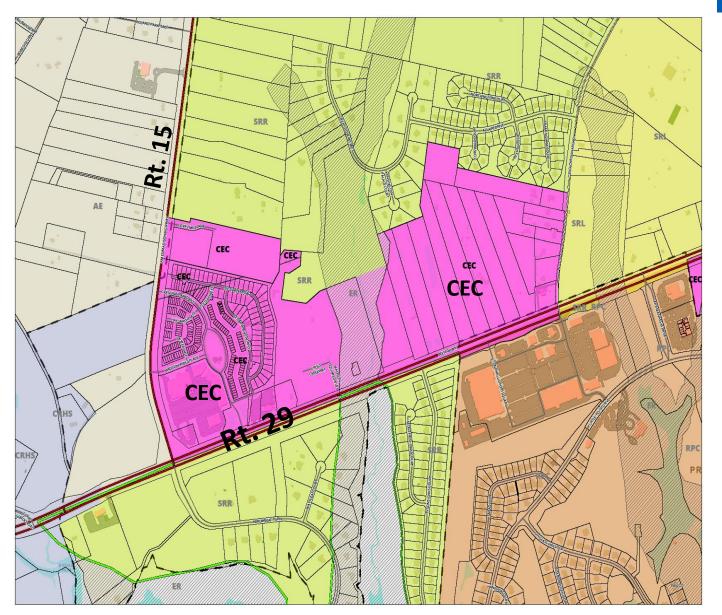

#### West PWC- Route 29 & Route 15

- Partial in Route29 Small AreaPlan
- Madison Crescent Area
- CEC: ~74 acres in Rt. 29 Small Area Plan
- CEC: ~78 acres outside