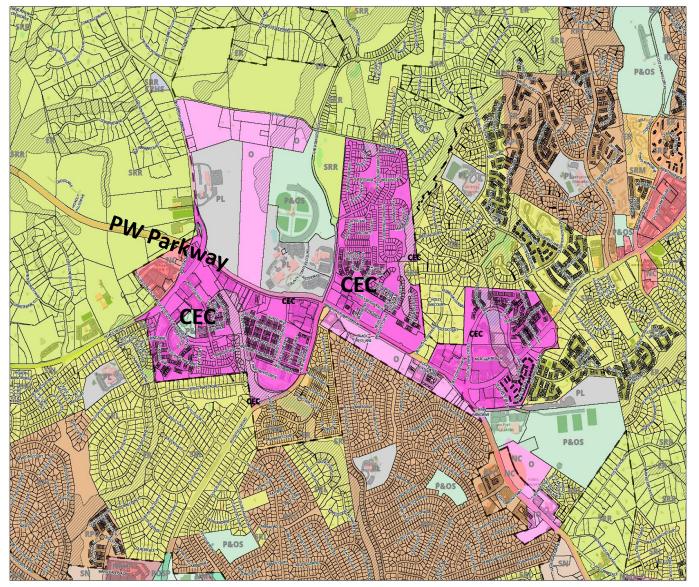

## Mid County PWC- Parkway/Liberia @ PRINCE WILLIAM COUNTY

- East side of Liberia
- East side of Prince William Parkway
- Western portion along Dumfries Road may be included in Fairground study area.
- CEC: ~ 131 acres
- CEC: ~ 213 acres
   as part of
   Fairgrounds study
   area