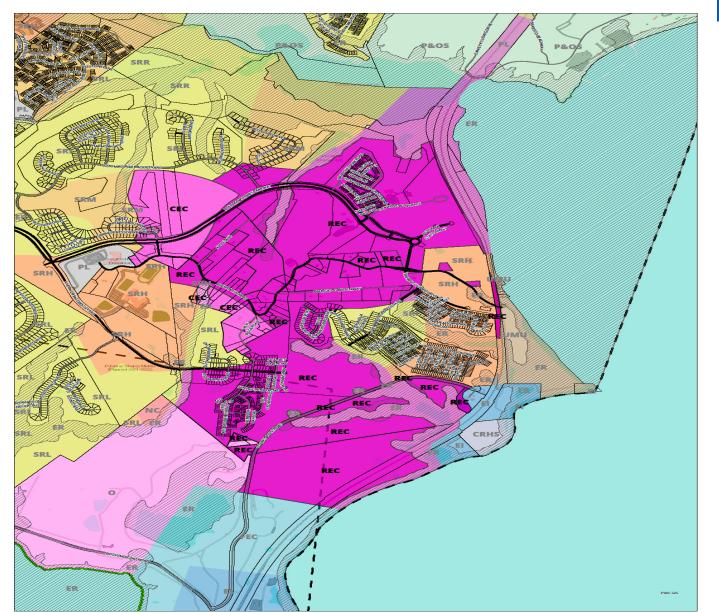

#### **East PWC- Potomac Shores**

- Potomac Shores Golf Course
- Opportunities to support Potomac Shores and neighboring residential subdivisions
- REC: ~417 acres
- CEC: ~ 88 acres