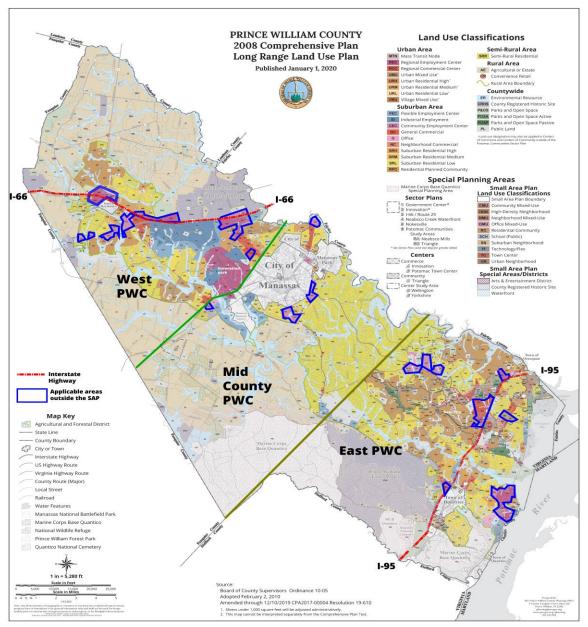

#### **Three County Areas**

#### 1. East PWC

- Dumfries and I-95
- Potomac Shores
- Outside the Landing at PW
- Potomac Mills
- Featherstone- UMU
- Government Center

#### 2. Mid County PWC

- PW Parkway & Liberia/ Fairgrounds
- Yorkshire
- Route 28 & Linton Hall/ Vint Hill

#### 3. West PWC

- Sudley Road & I-66
- Route 29 & I-66 Interchange
- Route 29/Somerset
- Haymarket & I-66
- Manassas Mall