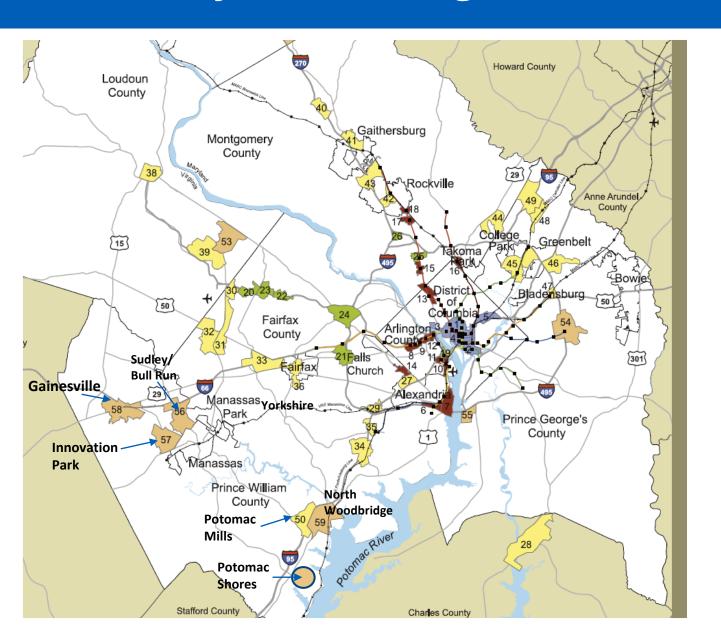

# **Transportation links Community Centers Regional**

# Current links to regional hubs

- VRE
- Interstate Highways
- State routes
  - Rt. 1
  - Rt. 15
  - Rt. 28
  - Rt. 29
  - Rt. 123