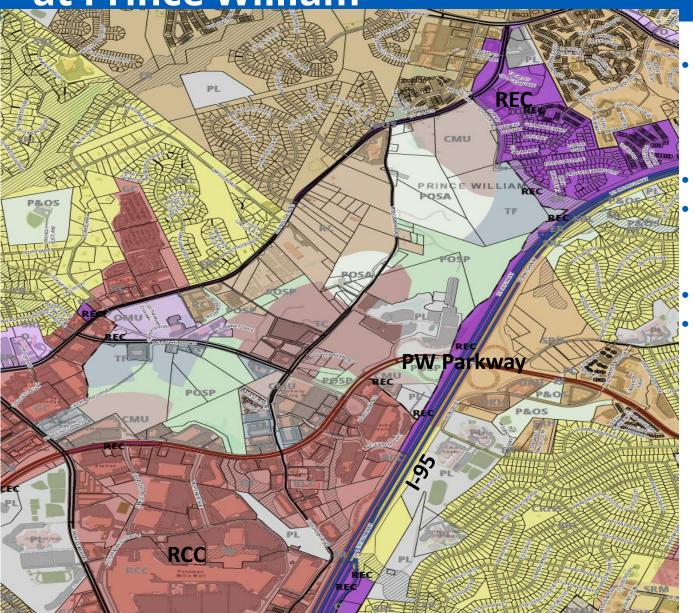

## East PWC- Outside the Landing at Prince William

North, south and west of the Landing at Prince William Small Area Plan.

Adjacent to I-95

Major portion south of Prince William Parkway.

REC: ~ 172 acres

RCC: ~ 462 cares

#### **East PWC- Potomac Mills**

- Potomac Mills and surrounding parcels
- South of OptizBoulevard
- Sentara Hospital
- Stonebridge at Potomac Center.
- RCC: Portions on identified on previous slide
- RCC: ~84 acres
- REC: ~199 acres