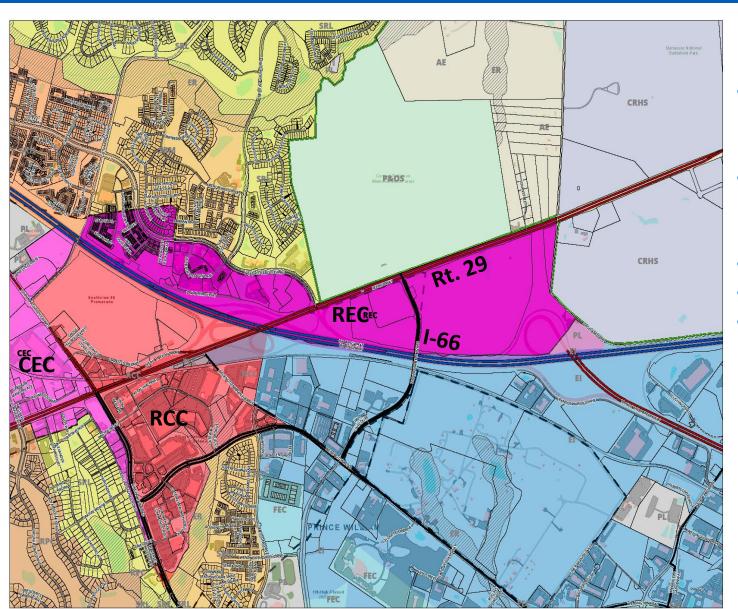

## West PWC- Route 29/ I-66 Interchange

- Adjacent to I-66 and Route 29/ Heritage Hunt
- Parcels South side of Route 29 and north of I-66.
- REC: ~439 acres
- RCC: ~384 acres
- CEC: ~293 acres