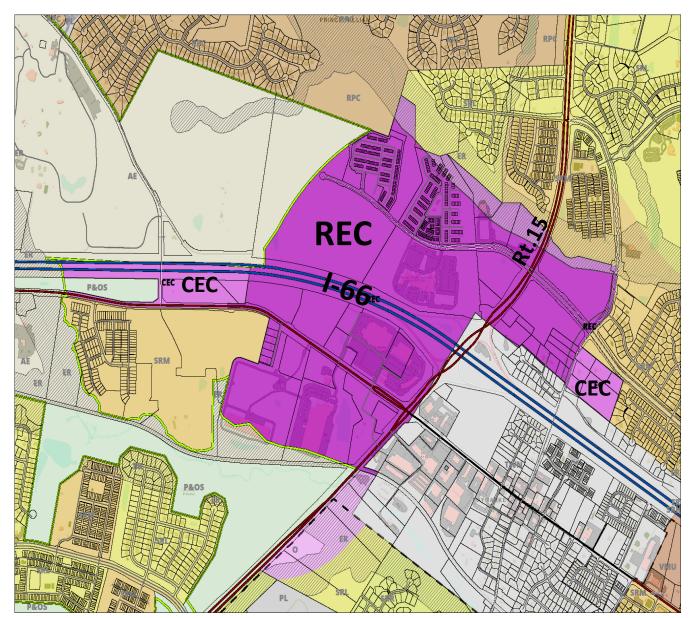

## **West PWC- Haymarket North**

- Along I-66/Route15 & 55 Corridor
- Haymarket Center
- Prince William Health Center
- REC: ~396 acres
- CEC: ~46 acres