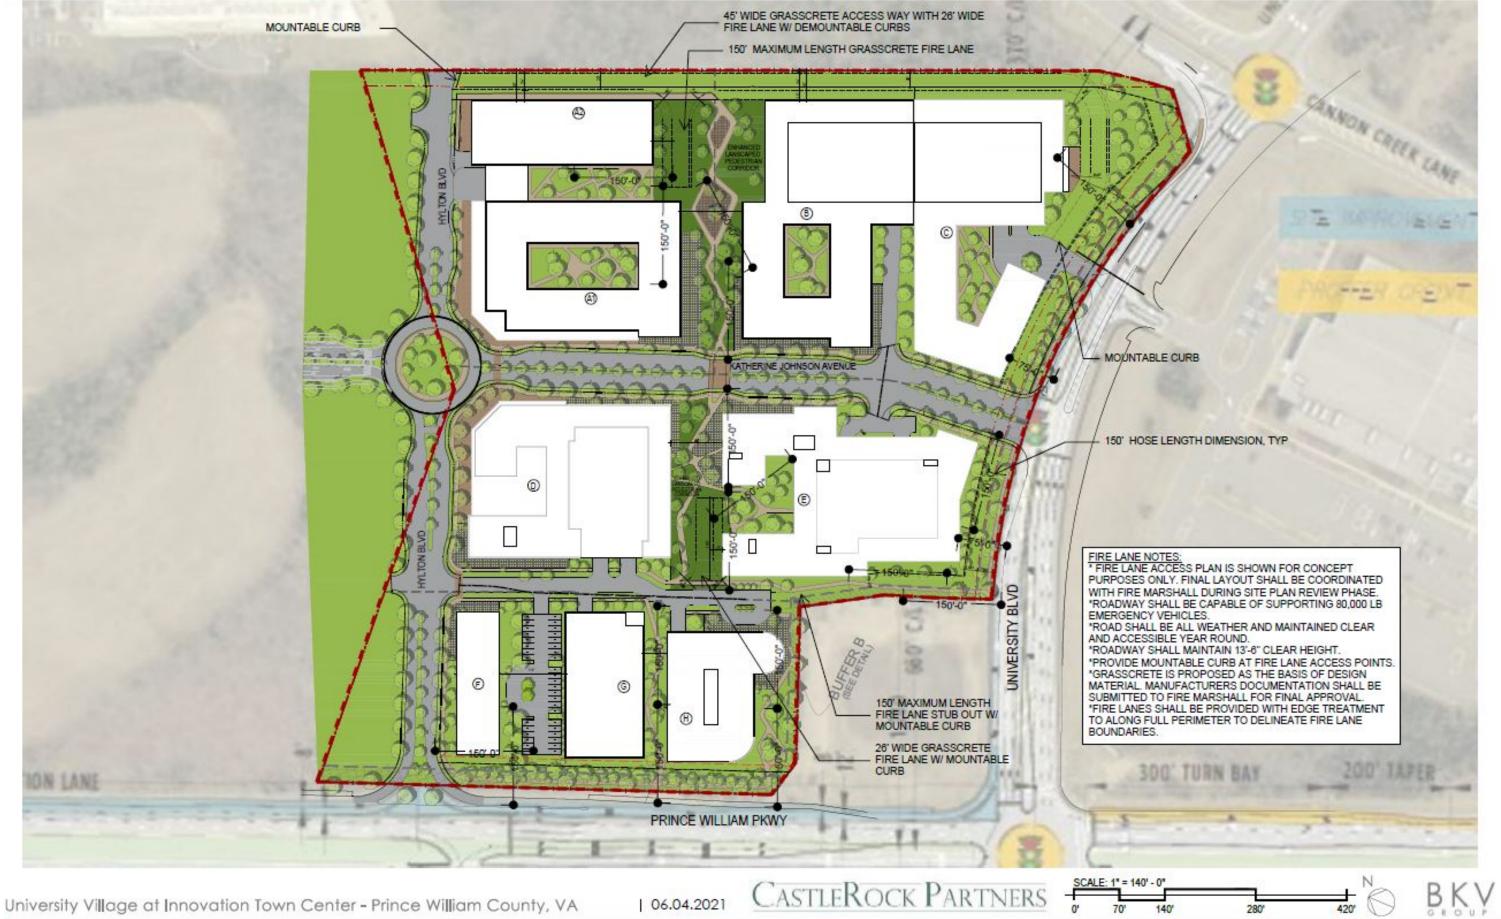

|

#### MASTER PLAN



University Village at Innovation Town Center - Prince William County, VA

### Office





### Excellent Architecture in Prince William County





### Restaurants



### Restaurants



### Shaping the Future of Prince William County





GMU UNIVESITY VILLAGE AT INNOVATION TOWN CENTER | PRINCE WILLIAM COUNTY, VA | 03.08.2021

CASTLEROCK PARTNERS

BKV



GMU UNIVESITY VILLAGE AT INNOVATION TOWN CENTER | PRINCE WILLIAM COUNTY, VA | 03.08.2021

CASTLEROCK PARTNERS



CASTLEROCK PARTNERS



GMU UNIVESITY VILLAGE AT INNOVATION TOWN CENTER | PRINCE WILLIAM COUNTY, VA | 03.08.2021



CASTLEROCK PARTNERS



GMU UNIVESITY VILLAGE AT INNOVATION TOWN CENTER | PRINCE WILLIAM COUNTY, VA | 03.08.2021



# Inter Parcel Land Agreement







#### EMERGENCY VEHICLE ACCESS PLAN



# Questions and Comments



### Future Home for Prince William Governor's School?



Prince William County Public Schools

### **THE GOVERNOR'S SCHOOL @ INNOVATION PARK**