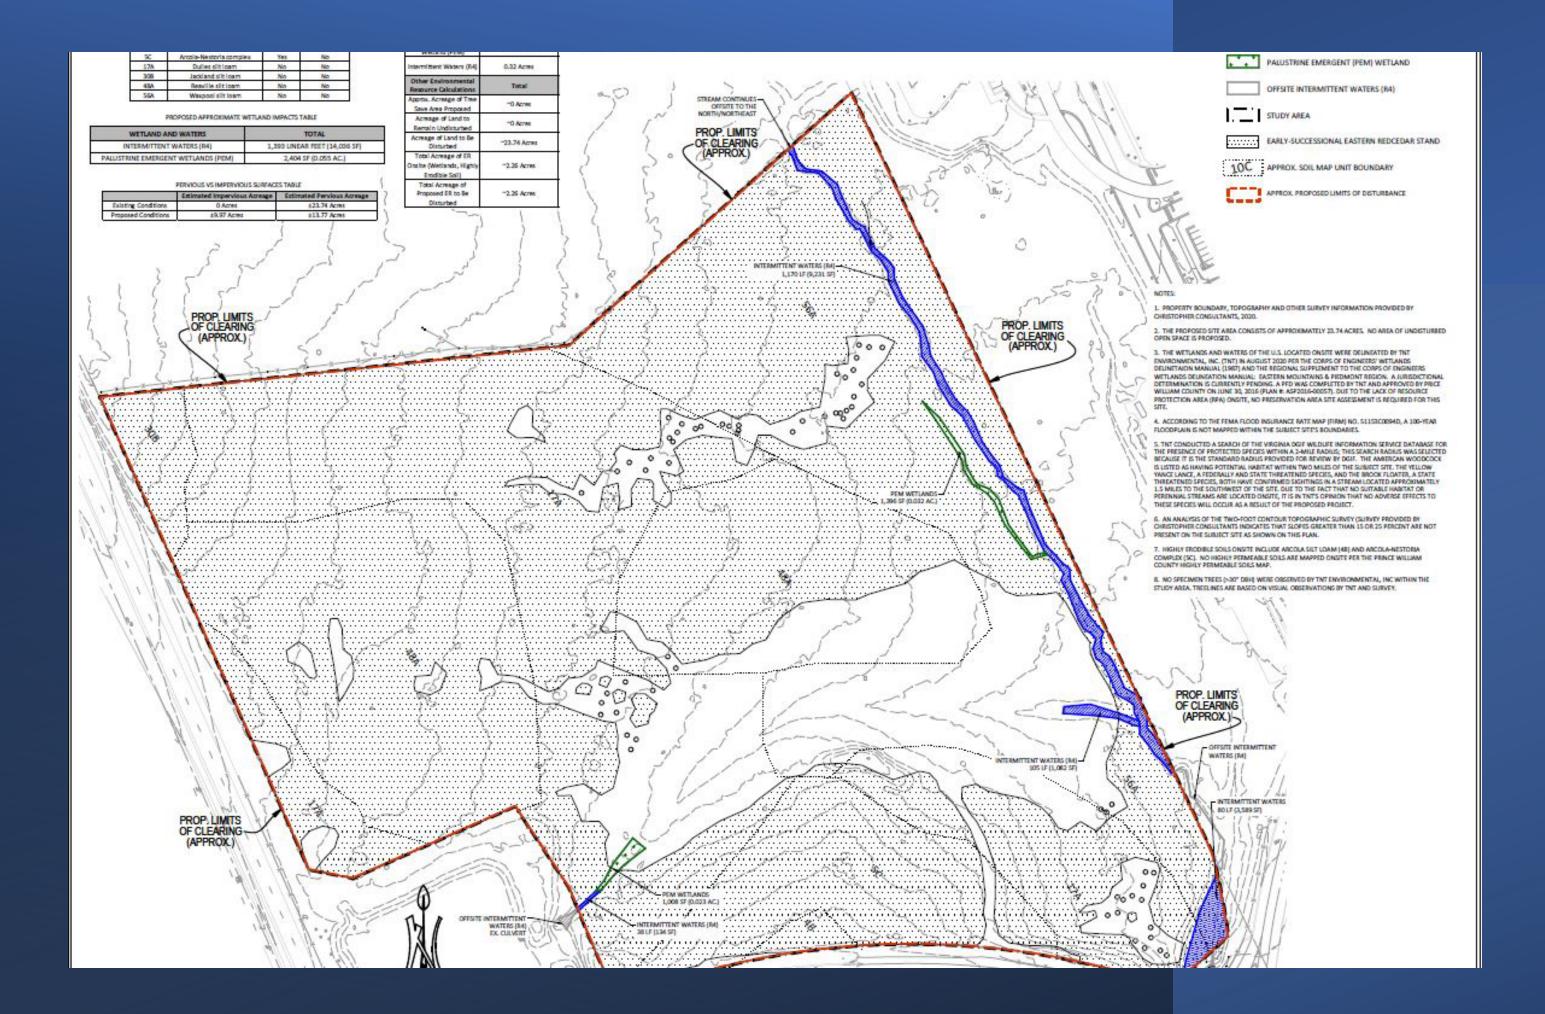

# GRUUNIVERSITY VILLAGE AT INNOVATION TOWN CENTER

University Blvd

234

P

PRINCE WILLIAM COUNTY, VA

03/08/2021

Industrial Rd