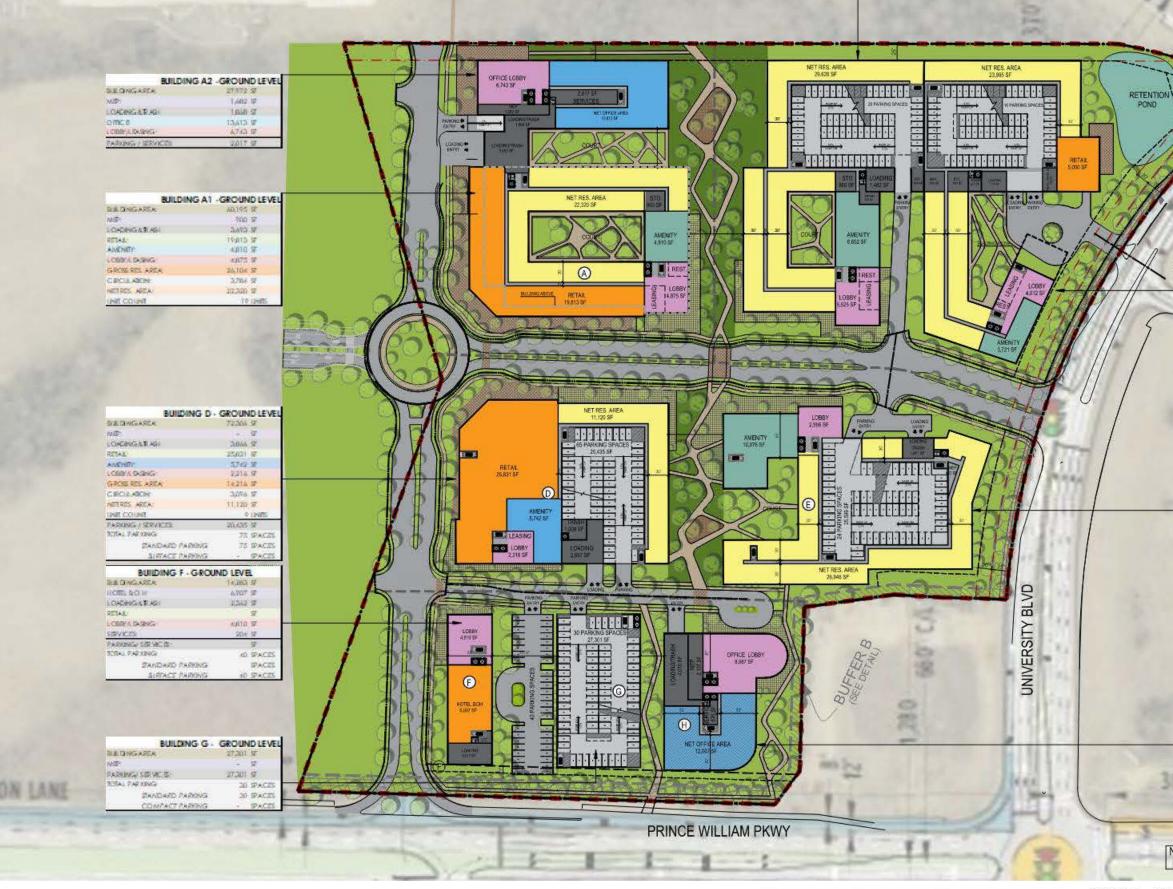

#### GROUND PLAN

University Village at Innovation Town Center - Prince William County, VA

1 03.08.2021 CASTLEROCK PARTNERS

| -GROUND LEVEL |
|---------------|
| 74,175 2      |
| 1.565 %       |
| 2,235 %       |
| - 8           |
| A.452 SF      |
| 5,525 5       |
| 36340 %       |
| 4,722 .5      |
| 29.624 8      |
| 25 (INTS      |
| 23,790 5      |
| 20 SPACES     |
| 20 PACES      |
| PACES.        |
|               |

AREK

| BUILDING C         | GROUND LEVEL |
|--------------------|--------------|
| DIE DINGAREA       | 70,724 5     |
| WP:                | 1,000 57     |
| CHERRY CALE AND    | 3,415 \$     |
| AMENTIC            | 3,721 2      |
| RETAR:             | 5,000 81     |
| CONVICTORIANCE     | 4,012-37     |
| GARDER ALL AREA    | 32,979 37    |
| CIRCLI, AROW       | 0.964 57     |
| NETRES AREA!       | 22,595 5     |
| UNIT COUNT         | 20 1945      |
| PARKING / SERVICES | THAT S       |
| ICTAL PARKING      | TA SPACES.   |
| DANDARD PARENG     | 16 SPACES    |
| INTACT CARDING     | (PACES       |

| BUILDING E         | - GROUND LEVEL |
|--------------------|----------------|
| SILE DI HIGH REAL  | 72012 9        |
| WID:               | -622 97        |
| LCIAC BOG & R AGA  | (.e7) gr       |
| RETAL              | - 97           |
| AMENITY            | 10076 1        |
| LOBMA DASHGA       | 2,255.97       |
| GROBEREL AREA      | 20,082 97      |
| CIRCULARCH:        | 6,936.57       |
| NETROS AREA:       | 26944 8        |
| UNIT COUNT         | 23 (19875      |
| PARKING / SERVICES | 26205 3        |
| TOTAL PARKING      | 28 PACES       |
| PANDARD PARRING    | 24 SPACES      |
| SIRFACE PARKING    | PACES          |

|               | BUILDING H - | GROUND LEVEL |
|---------------|--------------|--------------|
| LA CATHGARSEN |              | 20,225.5     |
| 15-           |              | 2,613 57     |
| CHERRICATE AD | 6            | AD10 ST      |
| CODY/L DASHIG |              | ASWE SE      |
| 100.2         |              | 12007 5      |
| IRV8229       |              | L410.27      |
| DE L'ANDON    | A COLUMN T   | Same and     |