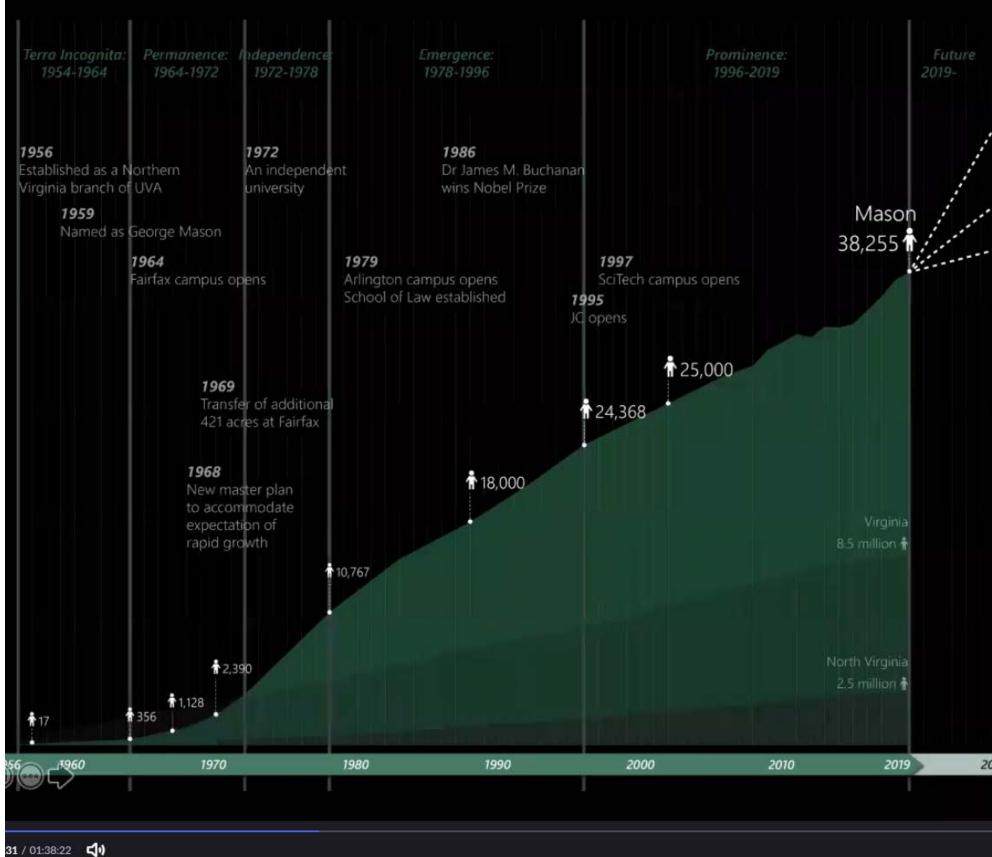

### George Mason Univ. Projected Growth 38,000 to 50,000 students

10% growth' scenario

Weldon Cooper TTIP scenario

Weldon Cooper baseline scenar 40,100

20