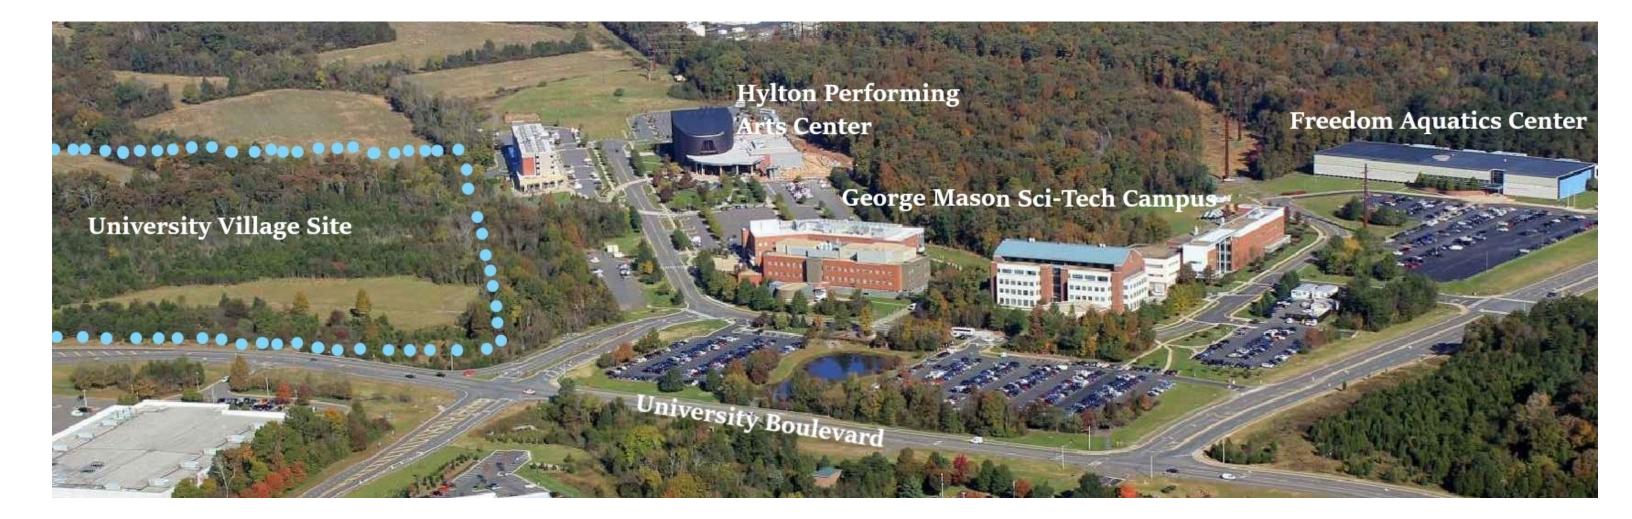

# GRUUNIVERSITY VILLAGE AT INNOVATION TOWN CENTER

University Blvd

234

P

PRINCE WILLIAM COUNTY, VA

03/08/2021

Industrial Rd