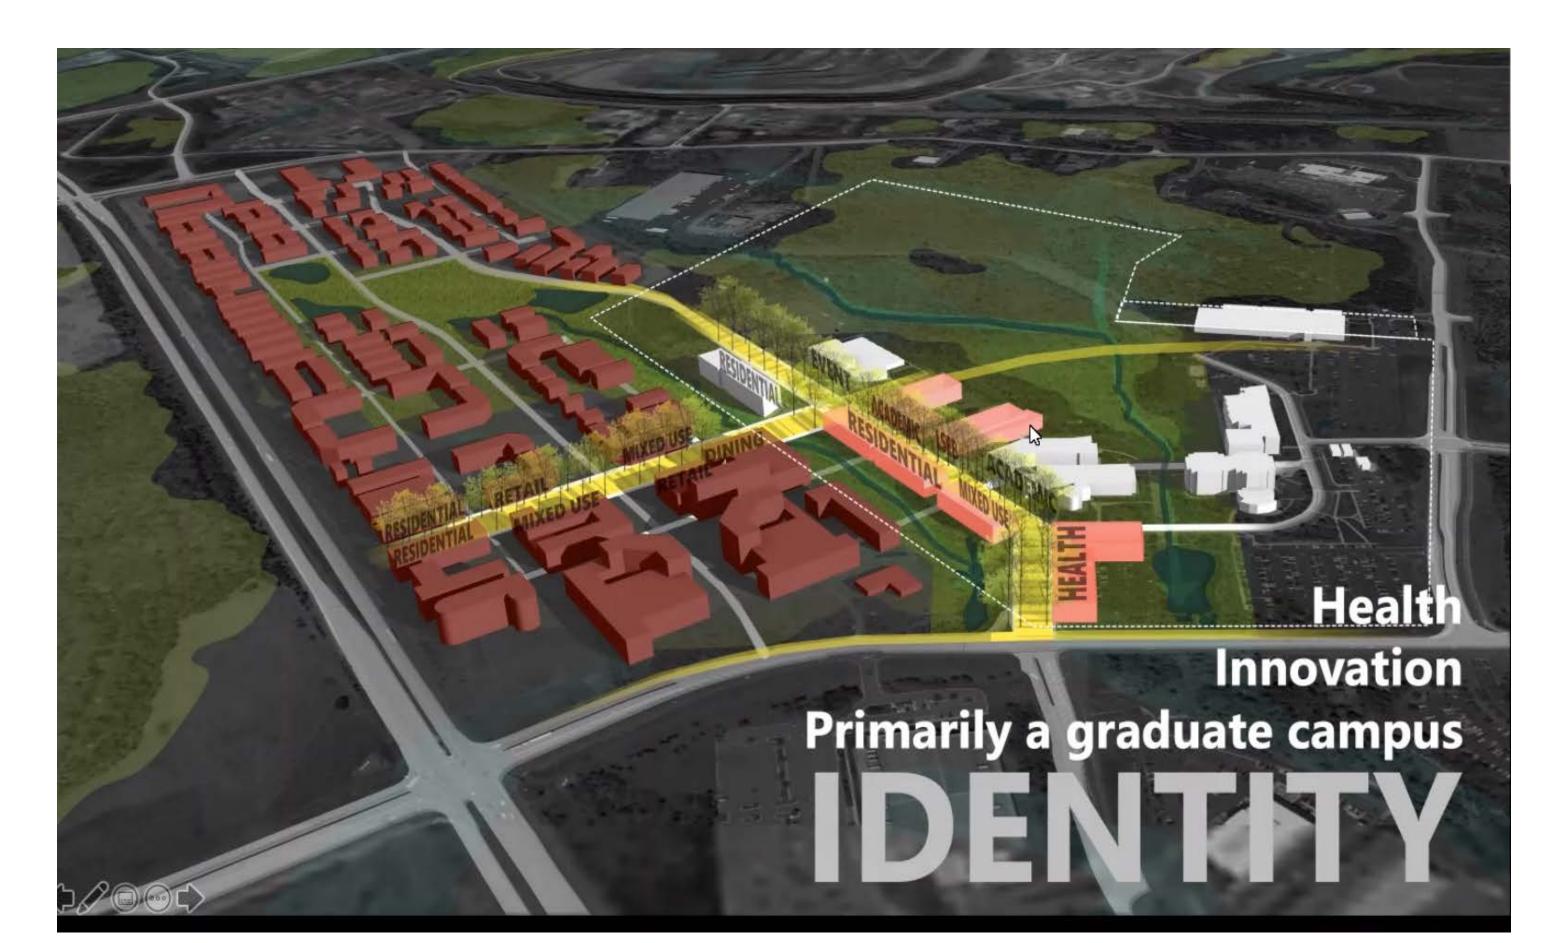

#### MASTER PLAN

University Village at Innovation Town Center - Prince William County, VA