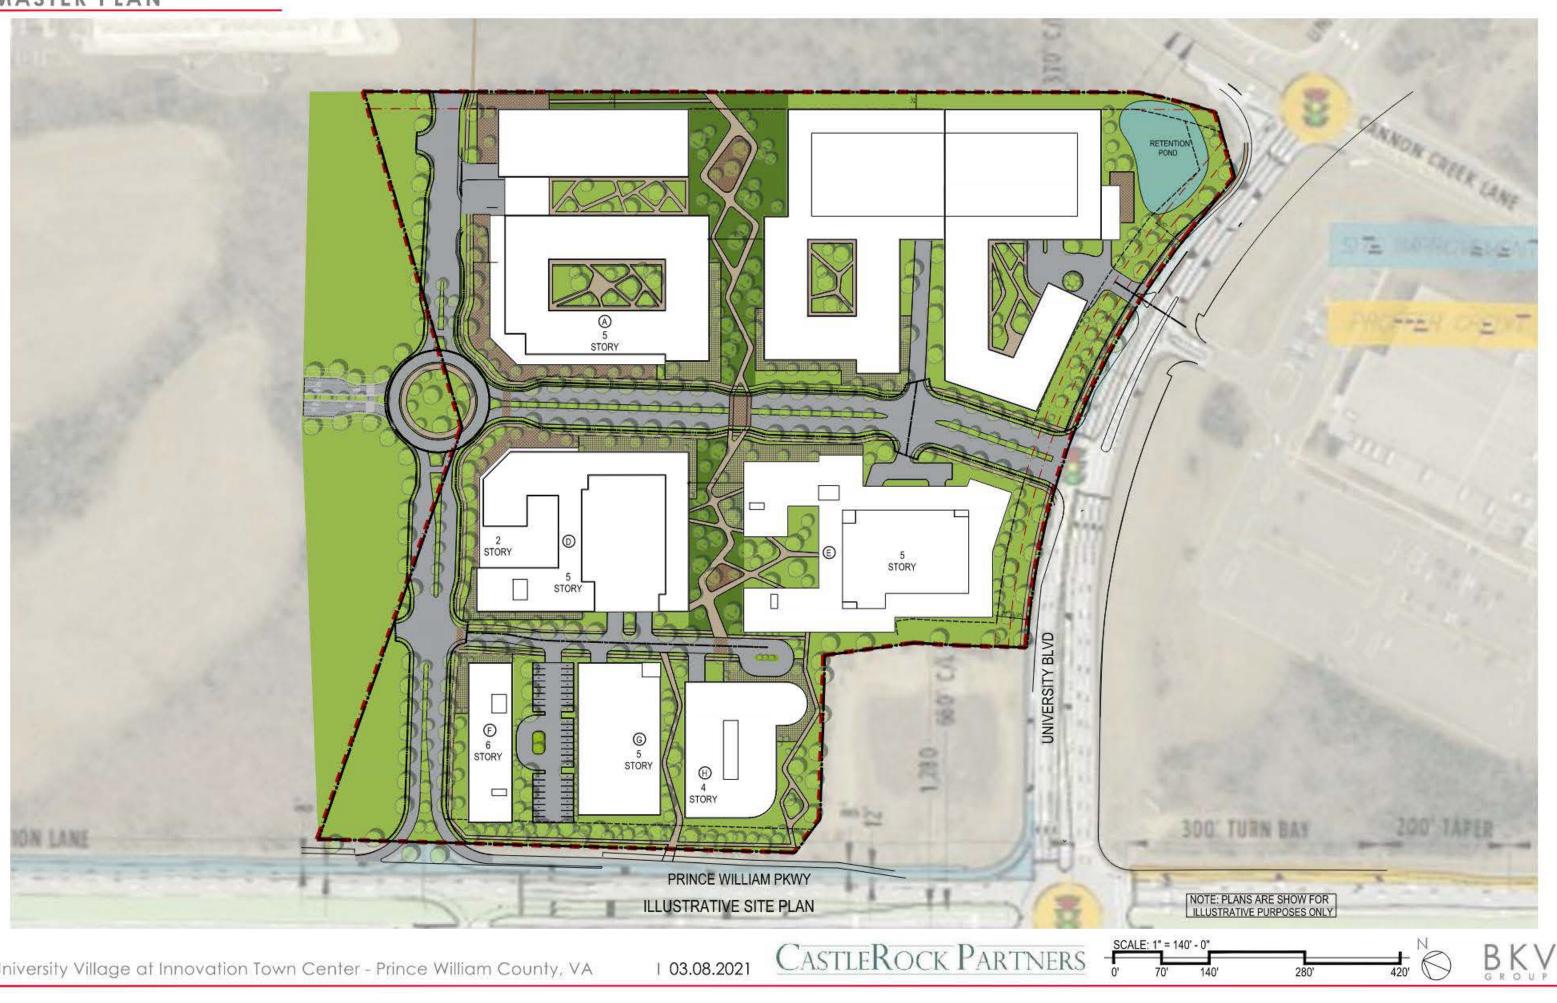

#### MASTER PLAN

University Village at Innovation Town Center - Prince William County, VA

### Mason Master Plan

University Village at Innovation Town Center - Prince William County, VA

| 03.08.2021